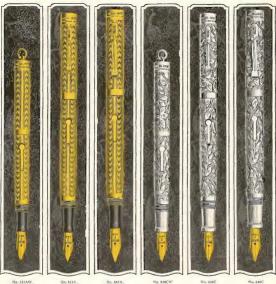

# (Engine Turned. Self Pilling) YELLOW GOLD FILLED

| Tel. Word | PELE DESIGN, TO 3 | HATCH EVERSIGARIES NOR. 23 AND 25SW | Tel. Word | LONIAL DESIGN, TO | MATCH EVERSHARPS NOS. 10 AND IOSW   |
|-----------|-------------------|-------------------------------------|-----------|-------------------|-------------------------------------|
| HAFEH     | No. 329AW         | Has ring on cap and No. 2 sold nib. | GACUS     | No. 323AW         | Has ring on cap and No. 2 gold nib  |
| RIUZH     | No. 429 A         | Has pocket clip and No. 2 gold rab. | Reutz     | No. 423.A         | Has pocket clip and No. 2 gold rab. |
| ROATE     | No. 649A          | Has pocket clip and No. 4 gold nib. | RIUMV     | No. 643.A         | Has pocket clip and No. 4 gold mb.  |
|           | GREEN GOLD FILLED |                                     |           |                   |                                     |
| 81        |                   | MATCH EVERSHARPS NOS. 27 AND 27SW   |           |                   | MATCH EVERSHARPS NOS- 73 AND 73SW   |
| HATEN     | No. 329,AGW       | Has ring on cap and No. 2 gold nib. | GARTY     | No 323AGW         | Has ring on cap and No. 2 gold nib. |
| ROPME     | No. 429AG         | Has pocket clip and No. 2 gold ntb. | ROAD      | No. 423 AG        | Has pocket clip and No. 2 gold mb.  |
| Roerz     | No. 649AG         | Has pocket clip and No. 4 gold nib. | Rozus     | No. 643.AG        | Has pocket clip and No. 4 gold nib. |
|           |                   | STERLIN                             | IG SILVE  | R                 |                                     |

| 3     | UPPLE DEHGN, TO | MATCH EVERSHARPS NOS. 44 AND 44SW   |
|-------|-----------------|-------------------------------------|
| HAEDD | No. 329CW       | Has ring on cap and No-2 gold nib.  |
| RIOMT | No 429C         | Has pocket elip and No. 2 gold nib. |
| Rioax | No. 649C        | Has pocket clip and No. 4 gold nib, |

COLONIAL GLAZS No. 323CW No. 423C No. 643C RIOBH

MATCH EVERSHARPS NOS. 45 AND 455W Has ring on cap and No. 2 gold nib, Has pocket clip and No. 2 gold nib, Has pocket clip and No. 4 gold nib.

WAHL PEN

No. 321AW No. 321AGW No. 321CW